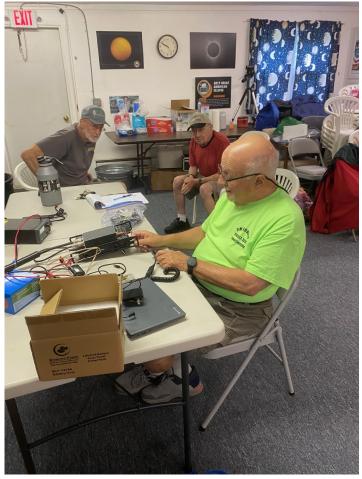

The following members contributed to our effort: Gary WE1M, Larry AB1JC, Jeff KB1LZ, Jon AI1V, Jim KC1RBG, Sam W1SMF, Mike KA1EOU, Douglas WA1SFH and Steve K1RF.

Steve K1RF

Jon AI1V

Sam W1SMF & Jeff KB1LZ & Mike KA1EOU

Jim KC1RBG

Larry AB1JC

Jeff KB1LZ, Jon Al1V & Douglas WA1SFH

Larry AB1JC & Jon Al1V

Panoramic View of WAS

Contacts screen from N3FJP

| Total | Contacts | by Band | and Mode | e:    |     |
|-------|----------|---------|----------|-------|-----|
| Band  | CW       | Phone   | Dig      | Total | િ   |
|       |          |         |          |       |     |
| 80    | 0        | 2       | 0        | 2     | 1   |
| 40    | 0        | 11      | 0        | 11    | 4   |
| 20    | 84       | 32      | 0        | 116   | 42  |
| 15    | 93       | 42      | 0        | 135   | 49  |
| 10    | 5        | 7       | 0        | 12    | 4   |
|       |          |         |          |       |     |
| Total | 182      | 94      | 0        | 276   | 100 |
|       |          |         |          |       |     |