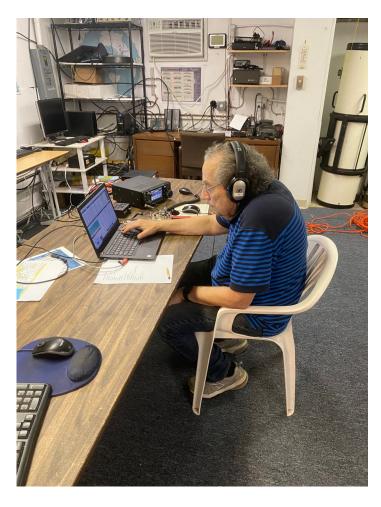

The following members contributed to our effort: Gary WE1M, Larry AB1JC, Jeff KB1LZ, Jon AI1V, Jim KC1RBG, Sam W1SMF, Mike KA1EOU, Douglas WA1SFH and Steve K1RF.

Steve K1RF

Jon AI1V

Sam W1SMF & Jeff KB1LZ & Mike KA1EOU